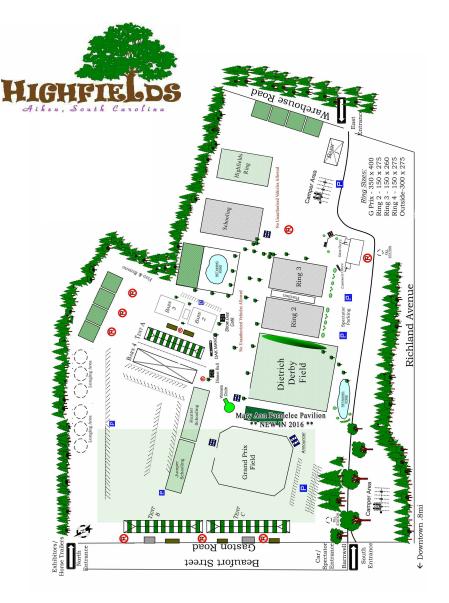

#### 118 GASTON ROAD, AIKEN, SC 29801

**Directions:** (do not send mail to this physical address)

I-20 to SC Exit #22. At end of ramp, go toward Aiken. Follow US Hwy 1 for 7-8 miles. Once into town, take a left at the 2nd light (Sunoco on left) onto 118 Bypass. Merge almost immediately right onto Beaufort Street and follow through one stop light. Before you reach the 2nd light, take a left onto Barnwell Ave (Credit Union on left, there is no road sign on left). Continue straight on Barnwell, you will cross over a dirt road and enter the gates of Highfields. Welcome! (For those stabled in Pole Barns 2 & 3 or Stabling Tents, use North Entrace at Willow Run & Gaston Rd)